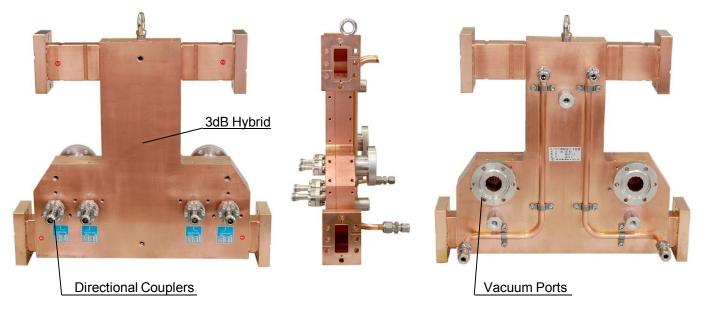

## High Power Ultra High Vacuum Waveguide Component

Combined 1 set of the 3dB Hybrid Divider, 2sets of the 2 Ports Directional Couplers and 2sets of the Waveguides with vacuum port into one component.

## Feature

- Downsized by components integration: 373mm x 410mm x 145mm (without water-cooling pipes)
- Employed H-plane 2ports Directional Coupler;

The stability of phase and amplitude is much better than the Bethe-hole directional coupler.

Non adjustment ;
Each component is optimized performance, there is no adjustment using stab, etc.

This product is developed under the support of Mr. Tsumoru Shintake (D.Eng.) of the Riken (XFEL project).