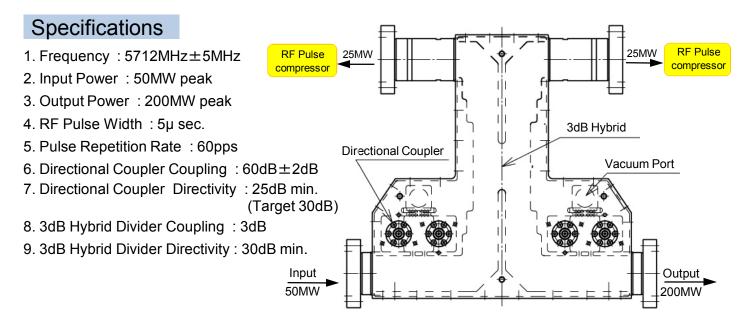

## High Power Ultra High Vacuum Waveguide Component

Combined 1 set of the 3dB Hybrid Divider, 2sets of the 2 Ports Directional Couplers and 2sets of the Waveguides with vacuum port into one component.

## Feature

- Downsized by components integration: 373mm x 410mm x 145mm (without water-cooling pipes)
- Employed H-plane 2ports Directional Coupler;

The stability of phase and amplitude is much better than the Bethe-hole directional coupler.