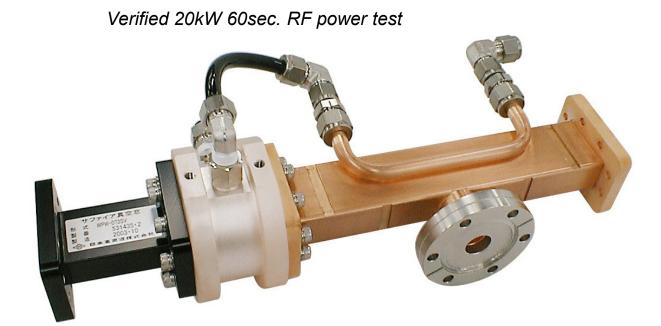

## X-Band Sapphire Vacuum Window

Nihon Koshuha has developed Sapphire Vacuum Windows for high power up to 20kW 60sec. It is mainly used for Nuclear Fusion.

Circular Sapphire Plate is metalized and assembled in the housing by means of vacuum brazing.

## Specifications

| Frequency              | 8.2GHz±0.05GHz                                                      |
|------------------------|---------------------------------------------------------------------|
| VSWR                   | 1.07max.                                                            |
| Insertion Loss         | 0.05dB max.                                                         |
| RF Power               | 20kW 60 seconds                                                     |
| Material of Window     | Sapphire                                                            |
| Waveguide              | WR-137(EIA)                                                         |
| Flange                 | CPR-137G(EIA)                                                       |
| Vacuum Port            | 1CF 70                                                              |
| Pressure in Waveguides | Atmosphere Side: 0.05MPa(SF6)                                       |
|                        | Vacuum Side : He leak 1.3x10 <sup>-9</sup> Pa • m <sup>3</sup> /sec |
| Cooling Water          | Flow Rate : 3L/min.                                                 |
|                        | Water Pressure : 0.8MPa                                             |
|                        | Water Quality : Purified Water or Tap Water                         |
| Length                 | 348mm                                                               |