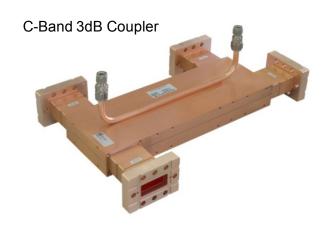

C-Band High Power RF Monitor

S-Band High Power RF Monitor

S-Band High Power Two Coupling Iris Type Sled

C-Band Hybrid Waveguide

C-Band Ridge Type Hybrid Waveguide

S-Band High Power Dummy Load

C-Band High Power Dummy Load